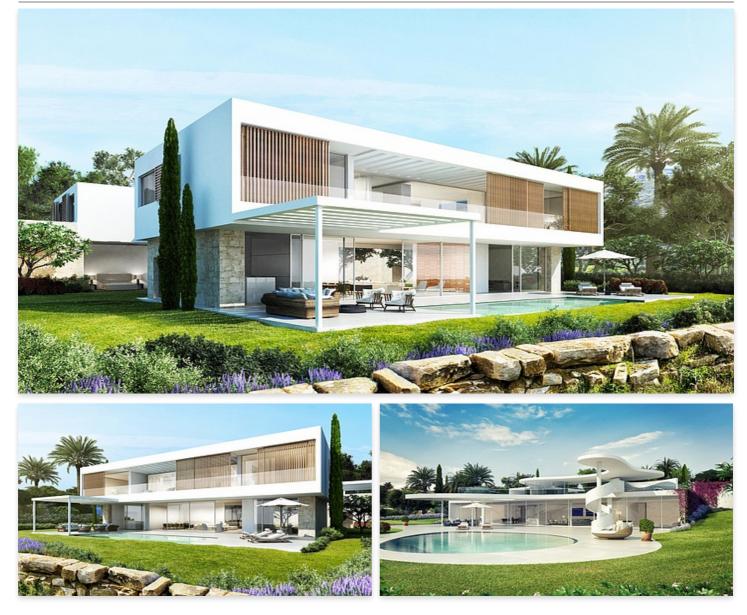

## Frontline golf villas in Finca Cortesín Resort

## **Location: Casares**

Each of the 16 individually designed villas at Finca Cortesin have a private garden and • Reference: AP1230 pool, and enjoy stunning sea views. Created by highly-acclaimed architects, each villa • Bedrooms: 4,5,6 has its own distinct identity fusing traditional Andalusian-style with colonial and • Bathrooms: 4 contemporary influences.

## Price: From 5,000,000 €

- Plot Size: 1,888 2,520 m<sup>2</sup>
- Built Size: 552 795 m<sup>2</sup>
- Terrace: 185 457 m<sup>2</sup>