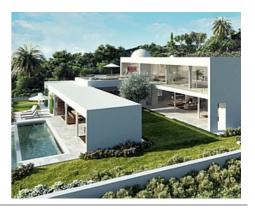

## **Location: Casares**

Each of the 16 individually designed villas at Finca Cortesin have a private garden and • Reference: AP1230 pool, and enjoy stunning sea views. Created by highly-acclaimed architects, each villa • Bedrooms: 4,5,6 has its own distinct identity fusing traditional Andalusian-style with colonial and • Bathrooms: 4 contemporary influences.

## Price: From 5,000,000 €

- Plot Size: 1,888 2,520 m<sup>2</sup>
- Built Size: 552 795 m<sup>2</sup>
- Terrace: 185 457 m<sup>2</sup>