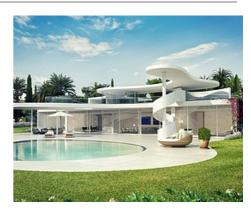

## Frontline golf villas in Finca Cortesín Resort

## **Location: Casares**

Each of the 16 individually designed villas at Finca Cortesin have a private garden and • Reference: AP1230 pool, and enjoy stunning sea views. Created by highly-acclaimed architects, each villa • Bedrooms: 4,5,6 has its own distinct identity fusing traditional Andalusian-style with colonial and • Bathrooms: 4 contemporary influences.

## Price: From 5,000,000 €

- Plot Size: 1,888 2,520 m<sup>2</sup>
- Built Size: 552 795 m<sup>2</sup>
- Terrace: 185 457 m<sup>2</sup>