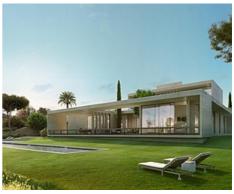

## Frontline golf villas in Finca Cortesín Resort

## **Location: Casares**

Each of the 16 individually designed villas at Finca Cortesin have a private garden and • Reference: AP1230 pool, and enjoy stunning sea views. Created by highly-acclaimed architects, each villa • Bedrooms: 4,5,6 has its own distinct identity fusing traditional Andalusian-style with colonial and • Bathrooms: 4 contemporary influences.

## Price: From 5,000,000 €

- Plot Size: 1,888 2,520 m<sup>2</sup>
- Built Size: 552 795 m<sup>2</sup>
- Terrace: 185 457 m<sup>2</sup>