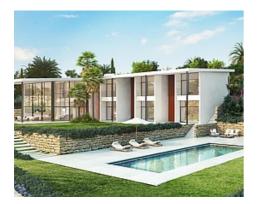

## Frontline golf villas in Finca Cortesín Resort

## **Location: Casares**

Each of the 16 individually designed villas at Finca Cortesin have a private garden and • Reference: AP1230 pool, and enjoy stunning sea views. Created by highly-acclaimed architects, each villa • Bedrooms: 4,5,6 has its own distinct identity fusing traditional Andalusian-style with colonial and • Bathrooms: 4 contemporary influences.

## Price: From 5,000,000 €

- Plot Size: 1,888 2,520 m<sup>2</sup>
- Built Size: 552 795 m<sup>2</sup>
- Terrace: 185 457 m<sup>2</sup>