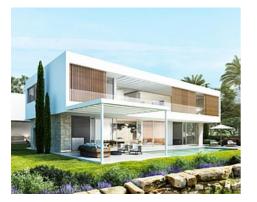

## Frontline golf villas in Finca Cortesín Resort

## **Location: Casares**

Each of the 16 individually designed villas at Finca Cortesin have a private garden and • Reference: AP1230 pool, and enjoy stunning sea views. Created by highly-acclaimed architects, each villa • Bedrooms: 4,5,6 has its own distinct identity fusing traditional Andalusian-style with colonial and • Bathrooms: 4 contemporary influences.

## Price: From 5,000,000 €

- Plot Size: 1,888 2,520 m<sup>2</sup>
- Built Size: 552 795 m<sup>2</sup>
- Terrace: 185 457 m<sup>2</sup>