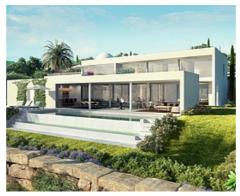

## Frontline golf villas in Finca Cortesín Resort

## **Location: Casares**

Each of the 16 individually designed villas at Finca Cortesin have a private garden and • Reference: AP1230 pool, and enjoy stunning sea views. Created by highly-acclaimed architects, each villa • Bedrooms: 4,5,6 has its own distinct identity fusing traditional Andalusian-style with colonial and • Bathrooms: 4 contemporary influences.

## Price: From 5,000,000 €

- Plot Size: 1,888 2,520 m<sup>2</sup>
- Built Size: 552 795 m<sup>2</sup>
- Terrace: 185 457 m<sup>2</sup>