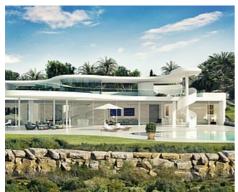

## Frontline golf villas in Finca Cortesín Resort

## **Location: Casares**

Each of the 16 individually designed villas at Finca Cortesin have a private garden and • Reference: AP1230 pool, and enjoy stunning sea views. Created by highly-acclaimed architects, each villa • Bedrooms: 4,5,6 has its own distinct identity fusing traditional Andalusian-style with colonial and • Bathrooms: 4 contemporary influences.

## Price: From 5,000,000 €

- Plot Size: 1,888 2,520 m<sup>2</sup>
- Built Size: 552 795 m<sup>2</sup>
- Terrace: 185 457 m<sup>2</sup>